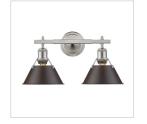

## 3 Light Bath Vanity

Orwell is an extensive assortment of industrial style fixtures. The beauty and character of the collection are in the refined details. This transitional series works well in a variety of settings. Partial shades shield the eyes from possible hot spots, while the open tops tease onlookers with a view of the sockets and bulbs. The design allows light and heat to escape from above and below the metal shades, providing both task and ambient lighting. Edison bulbs are recommended to compete the vintage, industrial look of the fixtures. A choice-selection of finish and shade color combinations heighten the appeal of the series. Opal glass shades are available for bath fixtures. Single pendants are suspended from woven fabric cords while multi-light fixtures are rod-hung.

## Also Available

3306-BA2 PW-RBZ

3306-1W PW-RBZ

GoldenLighting.com | TOLL FREE: 800.277.0979 | FAX: 850.877.1346 | EMAIL: cs@goldenlighting.com