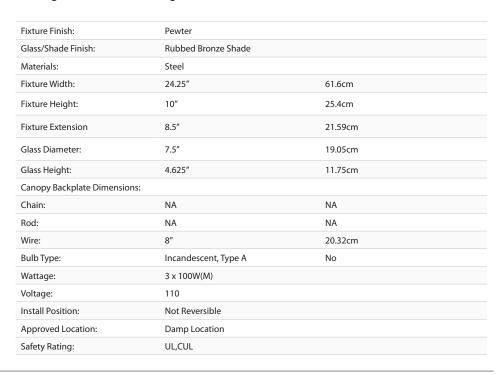

## **Orwell PW**

3306-BA3 PW-RBZ

UPC: 844375042209

## 3 Light Bath Vanity

Orwell is an extensive assortment of industrial style fixtures. The beauty and character of the collection are in the refined details. This transitional series works well in a variety of settings. Partial shades shield the eyes from possible hot spots, while the open tops tease onlookers with a view of the sockets and bulbs. The design allows light and heat to escape from above and below the metal shades, providing both task and ambient lighting. Edison bulbs are recommended to compete the vintage, industrial look of the fixtures. A choice-selection of finish and shade color combinations heighten the appeal of the series. Opal glass shades are available for bath fixtures. Single pendants are suspended from woven fabric cords while multi-light fixtures are rod-hung.