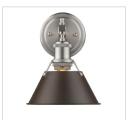

## 3 Light Bath Vanity

Orwell is an extensive assortment of industrial style fixtures. The beauty and character of the collection are in the refined details. This transitional series works well in a variety of settings. Partial shades shield the eyes from possible hot spots, while the open tops tease onlookers with a view of the sockets and bulbs. The design allows light and heat to escape from above and below the metal shades, providing both task and ambient lighting. Edison bulbs are recommended to compete the vintage, industrial look of the fixtures. A choice-selection of finish and shade color combinations heighten the appeal of the series. Opal glass shades are available for bath fixtures. Single pendants are suspended from woven fabric cords while multi-light fixtures are rod-hung.

## Also Available

3306-BA2 PW-RBZ

3306-1W PW-RBZ

GoldenLighting.com | TOLL FREE: 800.277.0979 | FAX: 850.877.1346 | EMAIL: cs@goldenlighting.com